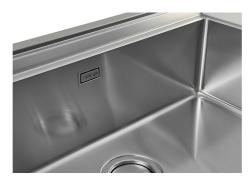

| Number of bowls                                    | 1 bowl                                                                                                                                                                                                      |
|----------------------------------------------------|-------------------------------------------------------------------------------------------------------------------------------------------------------------------------------------------------------------|
| Waste fitting                                      | Drain with automatic control SPACE (PUSH)                                                                                                                                                                   |
| EQUIPMENT                                          |                                                                                                                                                                                                             |
| 1 x Space Push automatic<br>waste fitting 8407 121 |                                                                                                                                                                                                             |
| FEATURES                                           |                                                                                                                                                                                                             |
| Deep bowls                                         | This bowls reach an important depth, over 20 cm, thanks to the advanced production technology, that can be offer great capiency and practicity in all the washing operations.                               |
| High thickness                                     | Imm thick steel. A significant thickness, which guarantees the maximum sturdiness and durability.                                                                                                           |
| Perimetral overflow                                | The overflow is always a security on the Foster sinks that prevents the overflow of water in case of oversights. The perimeter drain solution improves aesthetics thanks to its square and essential shape. |
| Small radius                                       | Bowls with squared shapes with a modern design and an increased capacity, for a minimal aesthetics connected with an extreme practicity.                                                                    |
|                                                    |                                                                                                                                                                                                             |

The elegant SPACE steel cap closes the drain and leaves no visible residues collected in the  $\,$ 

basket below. Space also has a small footprint and allows the optimal use of the under-sink