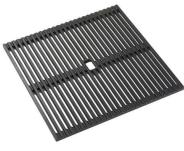

#### **EQUIPMENT**

GRILLE NOIRE POUR EVIERS
OPERA
A100 E06

GRILLE NOIRE POUR EVIERS
OPERA
A100 E07

VIDAGE FADE PUSH INOX A407 A16