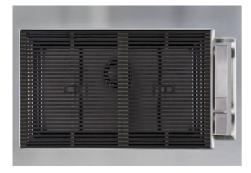

#### **EQUIPMENT**

GRILLE NOIRE POUR EVIERS
OPERA
A100 E06

GRILLE NOIRE POUR EVIERS
OPERA
A100 E07

VIDAGE FADE PUSH INOX A407 A16