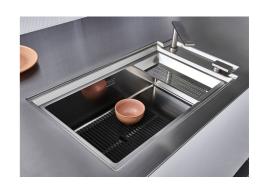

| Bowls with squared shapes with a modern design and an increased capacity, for a minimal aesthetics connected with an extreme practicity.                                                                    |
|                                                    |                                                                                                                                                                                                             |

The elegant SPACE steel cap closes the drain and leaves no visible residues collected in the  $\,$ 

basket below. Space also has a small footprint and allows the optimal use of the under-sink

#### **TECHNICAL DATA**

Space waste fitting

compartment.







FTS - cut out

FT - cut out





#### **GALLERY**



















#### **EQUIPMENT**



GRILLE NOIRE POUR EVIERS
OPERA
A100 E06



GRILLE NOIRE POUR EVIERS
OPERA
A100 E07



VIDAGE FADE PUSH INOX A407 A16