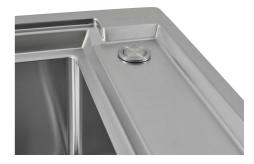

The elegant SPACE steel cap closes the drain and leaves no visible residues collected in the  $\,$ 

basket below. Space also has a small footprint and allows the optimal use of the under-sink