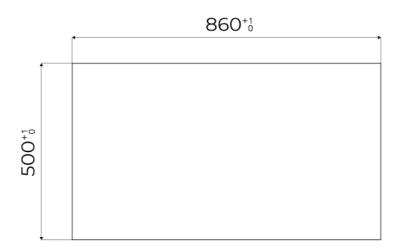

#### **TECHNICAL DATA**

Space waste fitting

compartment.

FTS - cut out

FT - cut out