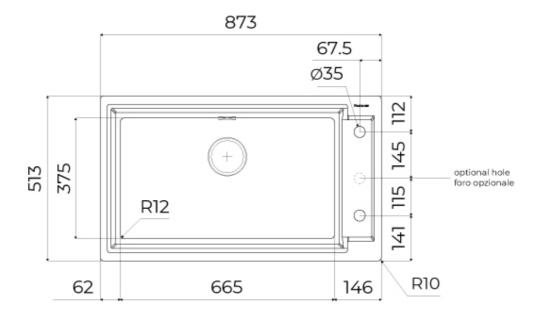

#### **DETAILS**

| Edge/Installation Type | Flush-mount   Top-mount                                         |
|------------------------|-----------------------------------------------------------------|
| Material               | AISI 304 stainless steel                                        |
| Texture                | Brushed in line                                                 |
| Base                   | 90 cm                                                           |
| Dimensions             | 873x513 mm                                                      |
| Standard fittings      | Fixing hooks, gasket, drain, overflow and siphon, boxed packing |
| Mixer holes            | 2 standard holes - 3rd hole on request                          |
| Built-in hole          | View technical data sheet                                       |
| Drainer                | No                                                              |
|                        |                                                                 |