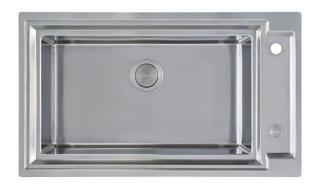

### **OPERA**

Kitchen Sinks Code: N602 F00

#### **DETAILS**

| Edge/Installation Type | Flush-mount   Top-mount                                         |
|------------------------|-----------------------------------------------------------------|
| Material               | AISI 304 stainless steel                                        |
| Texture                | Brushed in line                                                 |
| Base                   | 90 cm                                                           |
| Dimensions             | 873x513 mm                                                      |
| Standard fittings      | Fixing hooks, gasket, drain, overflow and siphon, boxed packing |
| Mixer holes            | 2 standard holes - 3rd hole on request                          |
| Built-in hole          | View technical data sheet                                       |
| Drainer                | No                                                              |
|                        |                                                                 |