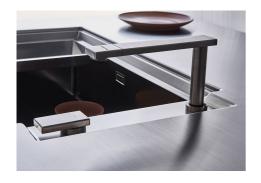

| Bowls with squared shapes with a modern design and an increased capacity, for a minimal aesthetics connected with an extreme practicity.                                                                    |
|                                                    |                                                                                                                                                                                                             |

The elegant SPACE steel cap closes the drain and leaves no visible residues collected in the  $\,$ 

basket below. Space also has a small footprint and allows the optimal use of the under-sink

#### **TECHNICAL DATA**

Space waste fitting

compartment.







FTS - cut out

FT - cut out





#### **GALLERY**



















#### **EQUIPMENT**



GRILLE NOIRE POUR EVIERS
OPERA
A100 E06



GRILLE NOIRE POUR EVIERS
OPERA
A100 E07



VIDAGE FADE PUSH INOX A407 A16