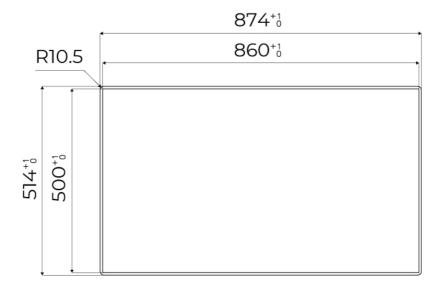

#### **DETAILS**

| Edge/Installation Type | Flush-mount   Top-mount                                         |
|------------------------|-----------------------------------------------------------------|
| Material               | AISI 304 stainless steel                                        |
| Texture                | Brushed in line                                                 |
| Base                   | 90 cm                                                           |
| Dimensions             | 873x513 mm                                                      |
| Standard fittings      | Fixing hooks, gasket, drain, overflow and siphon, boxed packing |
| Mixer holes            | 2 standard holes - 3rd hole on request                          |
| Built-in hole          | View technical data sheet                                       |
| Drainer                | No                                                              |
|                        |                                                                 |