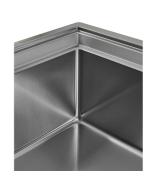

#### **DETAILS**

| Edge/Installation Type | Flush-mount   Top-mount                                         |
|------------------------|-----------------------------------------------------------------|
| Material               | AISI 304 stainless steel                                        |
| Texture                | Brushed in line                                                 |
| Base                   | 90 cm                                                           |
| Dimensions             | 873x513 mm                                                      |
| Standard fittings      | Fixing hooks, gasket, drain, overflow and siphon, boxed packing |
| Mixer holes            | 2 standard holes - 3rd hole on request                          |
| Built-in hole          | View technical data sheet                                       |
| Drainer                | No                                                              |
|                        |                                                                 |

| Number of bowls                                    | 1 bowl                                                                                                                                                                                                      |
|----------------------------------------------------|-------------------------------------------------------------------------------------------------------------------------------------------------------------------------------------------------------------|
| Waste fitting                                      | Drain with automatic control SPACE (PUSH)                                                                                                                                                                   |
| EQUIPMENT                                          |                                                                                                                                                                                                             |
| 1 x Space Push automatic<br>waste fitting 8407 121 |                                                                                                                                                                                                             |
| FEATURES                                           |                                                                                                                                                                                                             |
| Deep bowls                                         | This bowls reach an important depth, over 20 cm, thanks to the advanced production technology, that can be offer great capiency and practicity in all the washing operations.                               |
| High thickness                                     | Imm thick steel. A significant thickness, which guarantees the maximum sturdiness and durability.                                                                                                           |
| Perimetral overflow                                | The overflow is always a security on the Foster sinks that prevents the overflow of water in case of oversights. The perimeter drain solution improves aesthetics thanks to its square and essential shape. |
| Small radius                                       | Bowls with squared shapes with a modern design and an increased capacity, for a minimal aesthetics connected with an extreme practicity.                                                                    |
|                                                    |                                                                                                                                                                                                             |