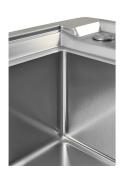

#### **DETAILS**

| Edge/Installation Type | Flush-mount   Top-mount                                         |
|------------------------|-----------------------------------------------------------------|
| Material               | AISI 304 stainless steel                                        |
| Texture                | Brushed in line                                                 |
| Base                   | 90 cm                                                           |
| Dimensions             | 873x513 mm                                                      |
| Standard fittings      | Fixing hooks, gasket, drain, overflow and siphon, boxed packing |
| Mixer holes            | 2 standard holes - 3rd hole on request                          |
| Built-in hole          | View technical data sheet                                       |
| Drainer                | No                                                              |
|                        |                                                                 |

| Number of bowls                                    | 1 bowl                                                                                                                                                                                                      |
|----------------------------------------------------|-------------------------------------------------------------------------------------------------------------------------------------------------------------------------------------------------------------|
| Waste fitting                                      | Drain with automatic control SPACE (PUSH)                                                                                                                                                                   |
| EQUIPMENT                                          |                                                                                                                                                                                                             |
| 1 x Space Push automatic<br>waste fitting 8407 121 |                                                                                                                                                                                                             |
| FEATURES                                           |                                                                                                                                                                                                             |
| Deep bowls                                         | This bowls reach an important depth, over 20 cm, thanks to the advanced production technology, that can be offer great capiency and practicity in all the washing operations.                               |
| High thickness                                     | Imm thick steel. A significant thickness, which guarantees the maximum sturdiness and durability.                                                                                                           |
| Perimetral overflow                                | The overflow is always a security on the Foster sinks that prevents the overflow of water in case of oversights. The perimeter drain solution improves aesthetics thanks to its square and essential shape. |
| Small radius                                       | Bowls with squared shapes with a modern design and an increased capacity, for a minimal aesthetics connected with an extreme practicity.                                                                    |
|                                                    |                                                                                                                                                                                                             |