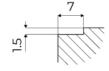

The elegant SPACE steel cap closes the drain and leaves no visible residues collected in the  $\,$ 

basket below. Space also has a small footprint and allows the optimal use of the under-sink

#### **TECHNICAL DATA**

Space waste fitting

compartment.

FTS - cut out

FT - cut out