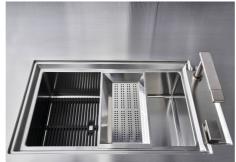

| Bowls with squared shapes with a modern design and an increased capacity, for a minimal aesthetics connected with an extreme practicity.                                                                    |
|                                                    |                                                                                                                                                                                                             |

The elegant SPACE steel cap closes the drain and leaves no visible residues collected in the  $\,$ 

basket below. Space also has a small footprint and allows the optimal use of the under-sink

#### **TECHNICAL DATA**

Space waste fitting

compartment.







FTS - cut out

FT - cut out





#### **GALLERY**



















#### **EQUIPMENT**



GRILLE NOIRE POUR EVIERS
OPERA
A100 E06



GRILLE NOIRE POUR EVIERS
OPERA
A100 E07



VIDAGE FADE PUSH INOX A407 A16